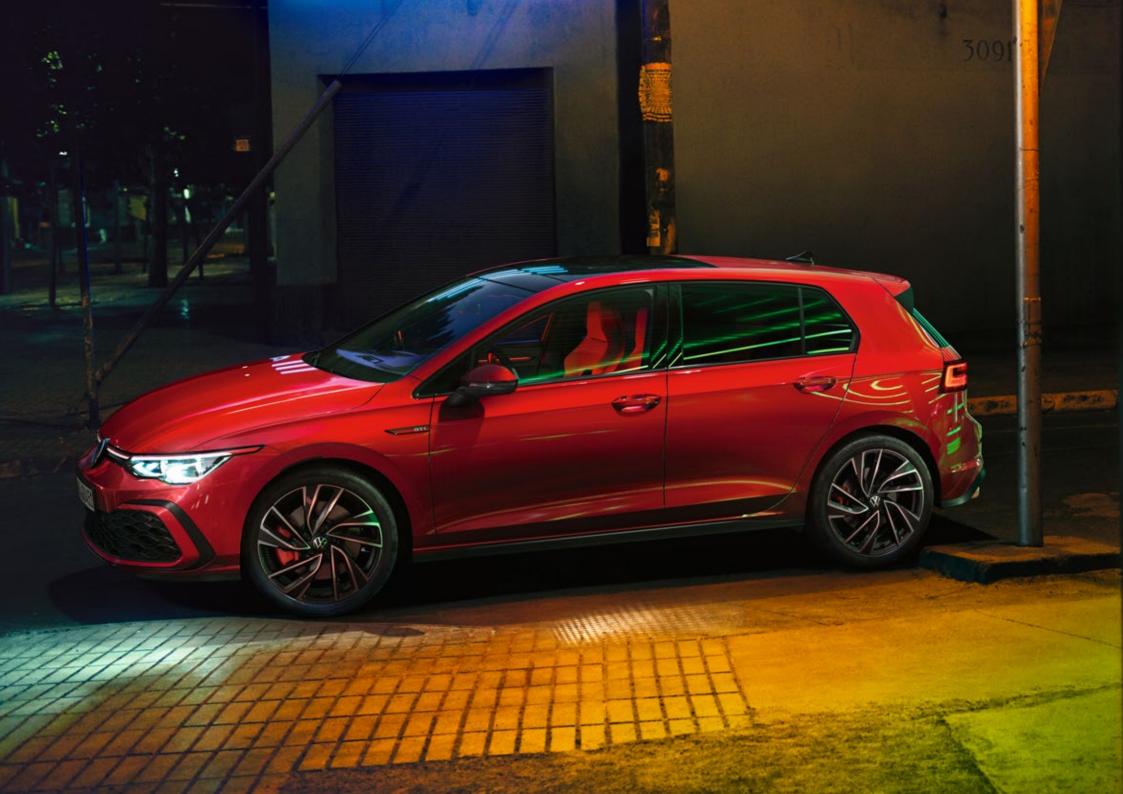

## The Golf R

A car made for everyone who strives for more, while still staying true to their principles. The embodiment of a new dimension of performance, which not only makes it the most elite member of the model series, but also the star of the R-brand. From 0 to 100km/h in just 4.8 seconds at an optional top speed of 250km/h. The fourth stage in the evolution of the 2.0L TSI engine with an output of 235kW (320PS) and the 7-speed dual-clutch gearbox (DSG) represent a very particular lifestyle: dynamic, progressive and inspiring.

## Rev up for sporty elegance

**01** The R-specific dynamic front bumpers are complemented by wide air vents – stretching from the distinctive side sills to the optional R-Performance Titanium Exhaust System with rear silencers in titanium from Akrapovič. The R-logo on the boot lid and the high-gloss black diffuser also hint to the vehicle's unique athleticism.

**02** The blue brake calipers give the optional 19-inch alloy wheels a distinctive touch. The choices are many: 19-inch Adelaide alloy wheels, 18-inch Jerez alloy wheels, or 19-inch Estoril alloy wheels (black with burnished finish or black).