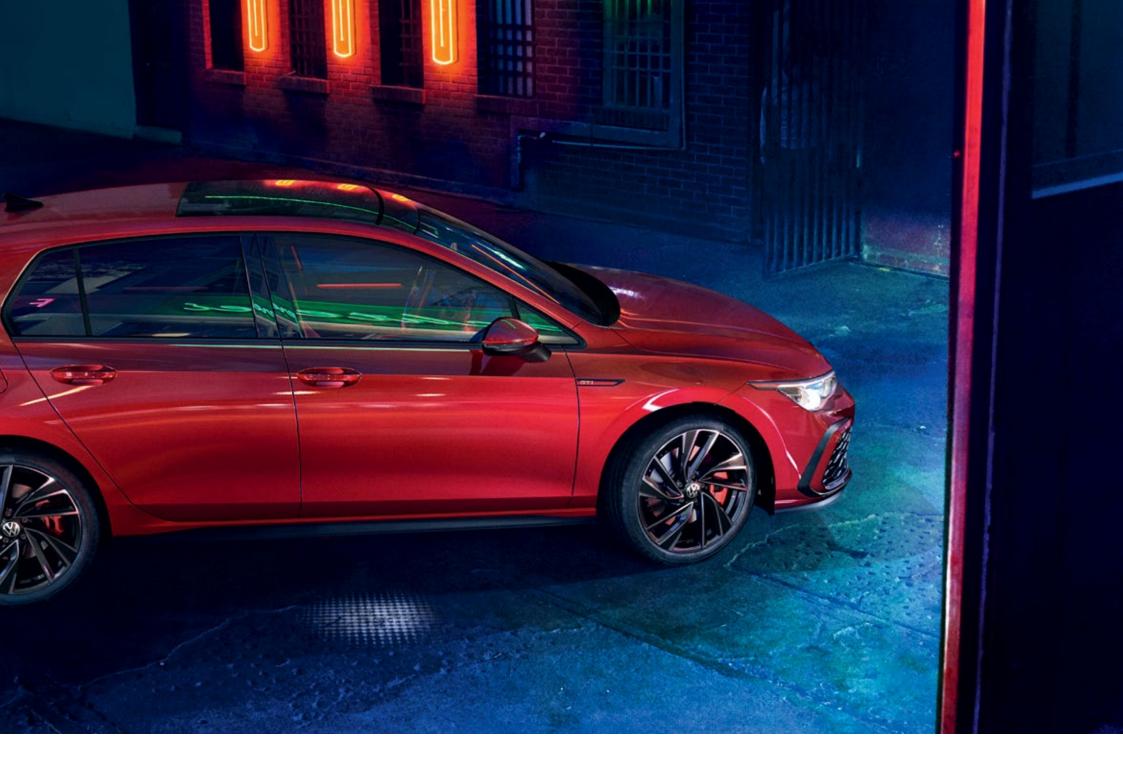

#### The exterior

Offering a sporty, elegant appearance

**01** "Adelaide" 19-inch alloy wheels are dynamic and impressively enhance the Golf GTI's sporty nature.

**02** The Golf GTI is fitted with visibly dynamic LED performance headlights that stretch all the way round to the side wings, while sleek LED high taillight clusters dominate the rear. In addition, the LED front fog lights come in the new 5-honeycomb design and are built seamlessly into the bumper.