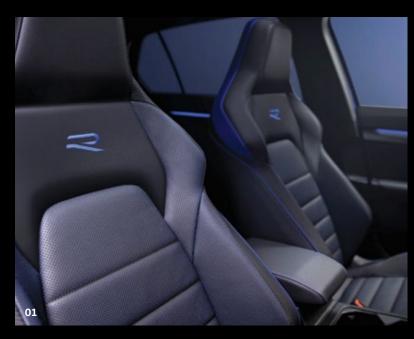

O1 The GTI look is visible in every corner of the interior. While the premium sport seats in the front are covered in durable fabric in "Scale Paper" design, the hallmark red accents of the GTI design are not only visible on the leather steering wheel but also on the front textile floor mats that come in a complementary colour scheme.

**02** The high-quality Vienna leather seats evoke a chic and premium feel and include a cooling function. The black perforated natural material covers the central seat panels and inner seat bolsters on the front premium sport seats – making the hallmark GTI red stitching look particularly impressive.