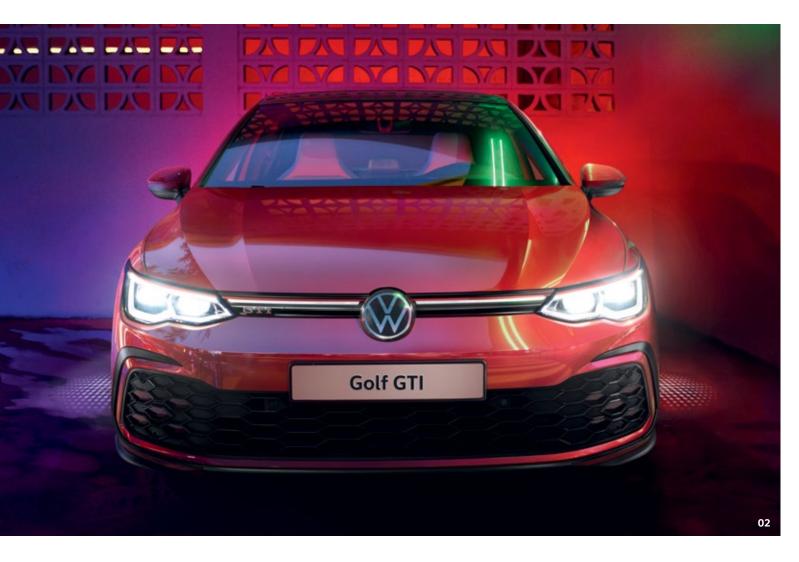

## The Golf GTI

Gear up for this top-notch hot hatch.

The beloved rebel is back on the road to create a sensation with more sport and more sophistication than ever before. Pure driving pleasure and goose bumps guaranteed.