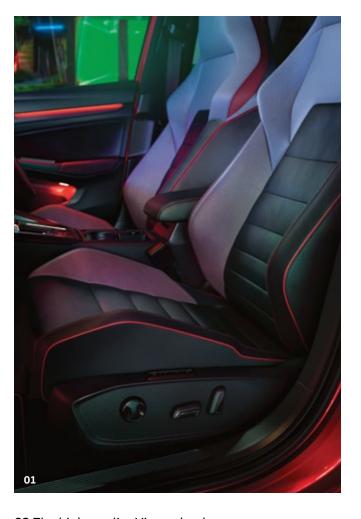

O1 The GTI look is visible in every corner of the interior. While the premium sport seats in the front are covered in durable fabric in "Scale Paper" design, the hallmark red accents of the GTI design are not only visible on the leather steering wheel but also on the front textile floor mats that come in a complementary colour scheme.

**02** The high-quality Vienna leather seats evoke a chic and premium feel and include a cooling function. The black perforated natural material covers the central seat panels and inner seat bolsters on the front premium sport seats – making the hallmark GTI red stitching look particularly impressive.