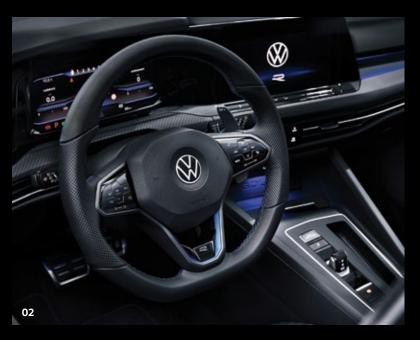

**02** With the premium leather multi-functional sport Tiptronic steering wheel are larger gear paddles included, so you have a firm grip on the road.

**01** The 10.25-inch Active Info Display not only comes with standard features such as the rev counter, speedometer and mileage counter, but also other useful data in an even clearer and more detailed display. You can even set up your favourite functions on the home screen, just the way you would on your smartphone.