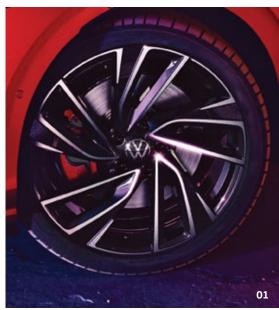

#### The exterior

Offering a sporty, elegant appearance

**01** "Adelaide" 19-inch alloy wheels are dynamic and impressively enhance the Golf GTI's sporty nature.

**02** The Golf GTI is fitted with visibly dynamic LED performance headlights that stretch all the way round to the side wings, while sleek LED high taillight clusters dominate the rear. In addition, the LED front fog lights come in the new 5-honeycomb design and are built seamlessly into the bumper.