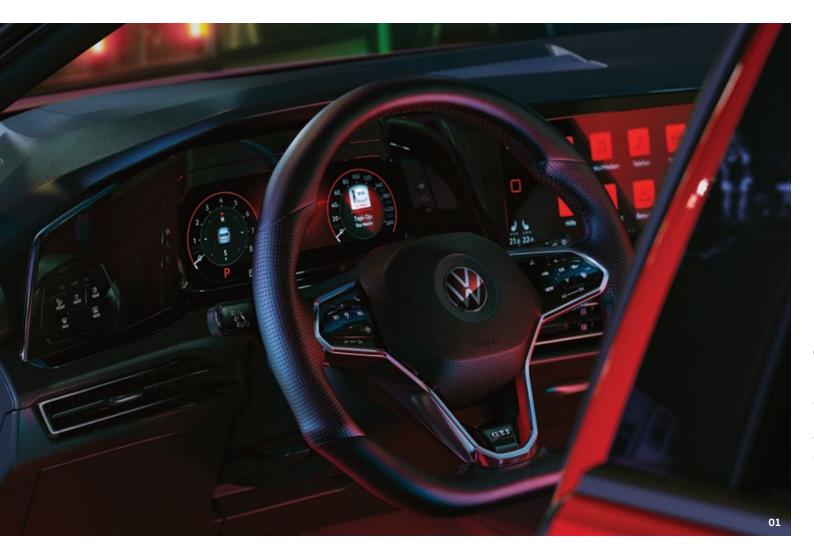

## The interior

Outside: Fast-paced

Inside: Chilled out

**01** The Leather Trim Touch Multifunction Steering Wheel can be operated with a simple tap of the finger. In combination with the intelligent menu navigation, you have access to several functions, and haptic feedback through gentle vibration confirms each interaction with the functions.