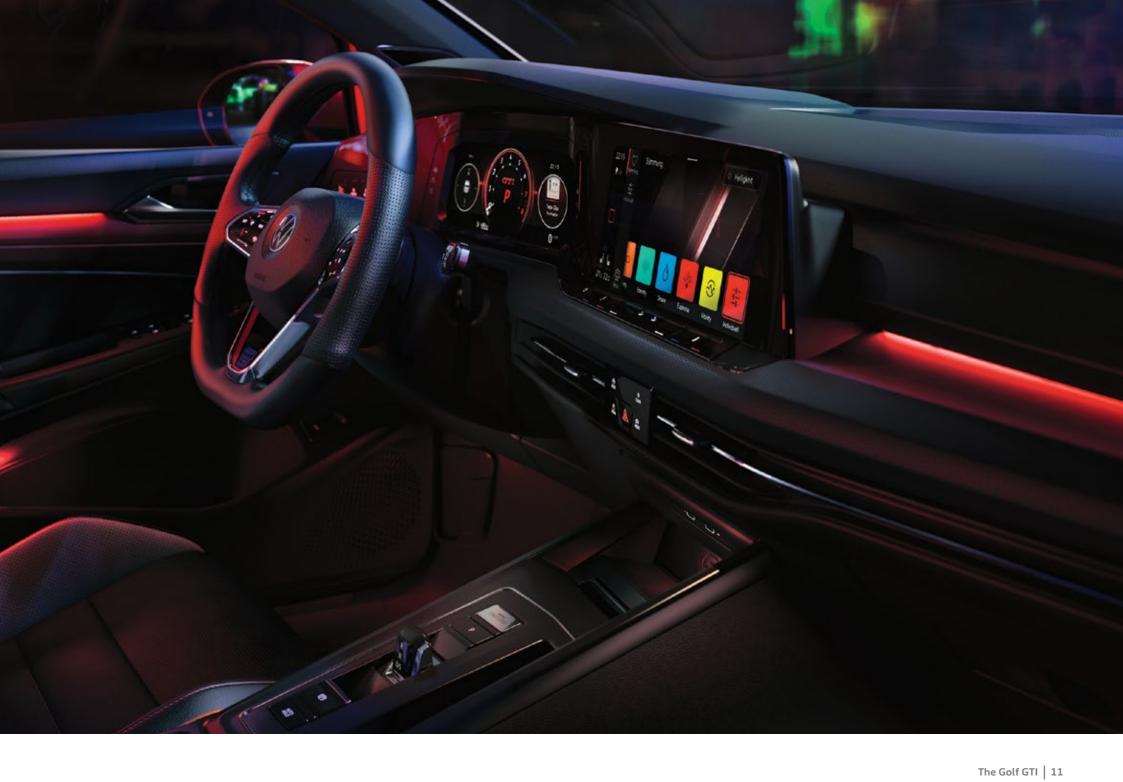

## The interior

Outside: Fast-paced

Inside: Chilled out

**01** The Leather Trim Touch Multifunction Steering Wheel can be operated with a simple tap of the finger. In combination with the intelligent menu navigation, you have access to several functions, and haptic feedback through gentle vibration confirms each interaction with the functions.

O1 The GTI look is visible in every corner of the interior. While the premium sport seats in the front are covered in durable fabric in "Scale Paper" design, the hallmark red accents of the GTI design are not only visible on the leather steering wheel but also on the front textile floor mats that come in a complementary colour scheme.

**02** The high-quality Vienna leather seats evoke a chic and premium feel and include a cooling function. The black perforated natural material covers the central seat panels and inner seat bolsters on the front premium sport seats – making the hallmark GTI red stitching look particularly impressive.