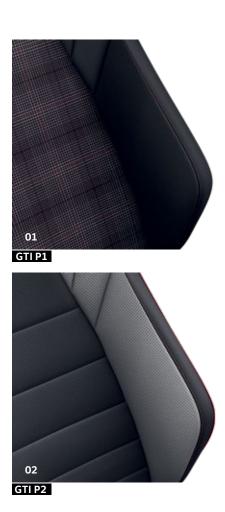

# **Upholstery**

- Cloth, black with red accents
- 'Vienna' leather, black with red accents
- Cloth, black with blue accents
- 'Nappa' leather, black with blue accents

O1 The GTI look is visible in every corner of the interior. While the premium sport seats in the front are covered in durable fabric in "Scale Paper" design, the hallmark red accents of the GTI design are not only visible on the leather steering wheel but also on the front textile floor mats that come in a complementary colour scheme.

**02** The high-quality Vienna leather seats evoke a chic and premium feel and include a cooling function. The black perforated natural material covers the central seat panels and inner seat bolsters on the front premium sport seats – making the hallmark GTI red stitching look particularly impressive.