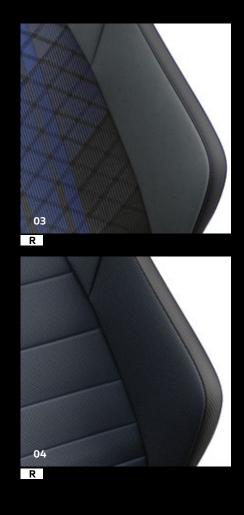

# **Upholstery**

- Cloth, black with red accents
- 'Vienna' leather, black with red accents
- Cloth, black with blue accents
- 'Nappa' leather, black with blue accents

## The interior In a position of power

01 Experience a new side of the race track in the premium sport seats with built-in head restraints. The upholstery, which is available in optional Nappa leather, sets an exclusive tone, combining both elegance and sportiness. Be it the graceful Carbon Grey décor, brushed stainless steel pedals, cooling function and foot rests, or background lighting - the interior invites you to experience intuitive performance.

**02** With the premium leather multi-functional sport Tiptronic steering wheel are larger gear paddles included, so you have a firm grip on the road.