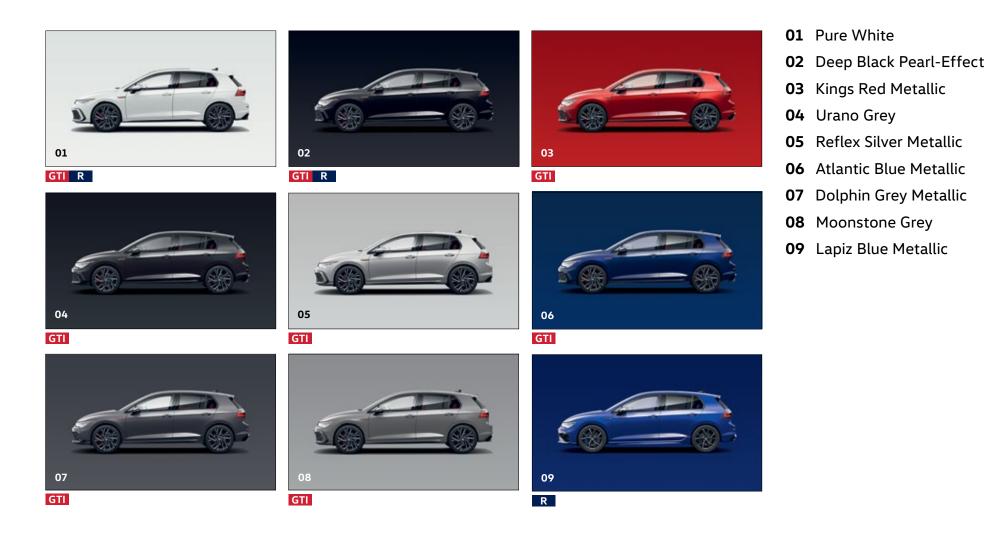

## **Paint**

## Wheels

Richmond alloy wheels 18"

Jerez alloy wheels 18"

Estoril alloy wheels 19"

Adelaide alloy wheels 19"

Estoril alloy wheels, black 19"

🕶 - standard 🗀 - optional

**GTI** GTI Line **R** R-Line