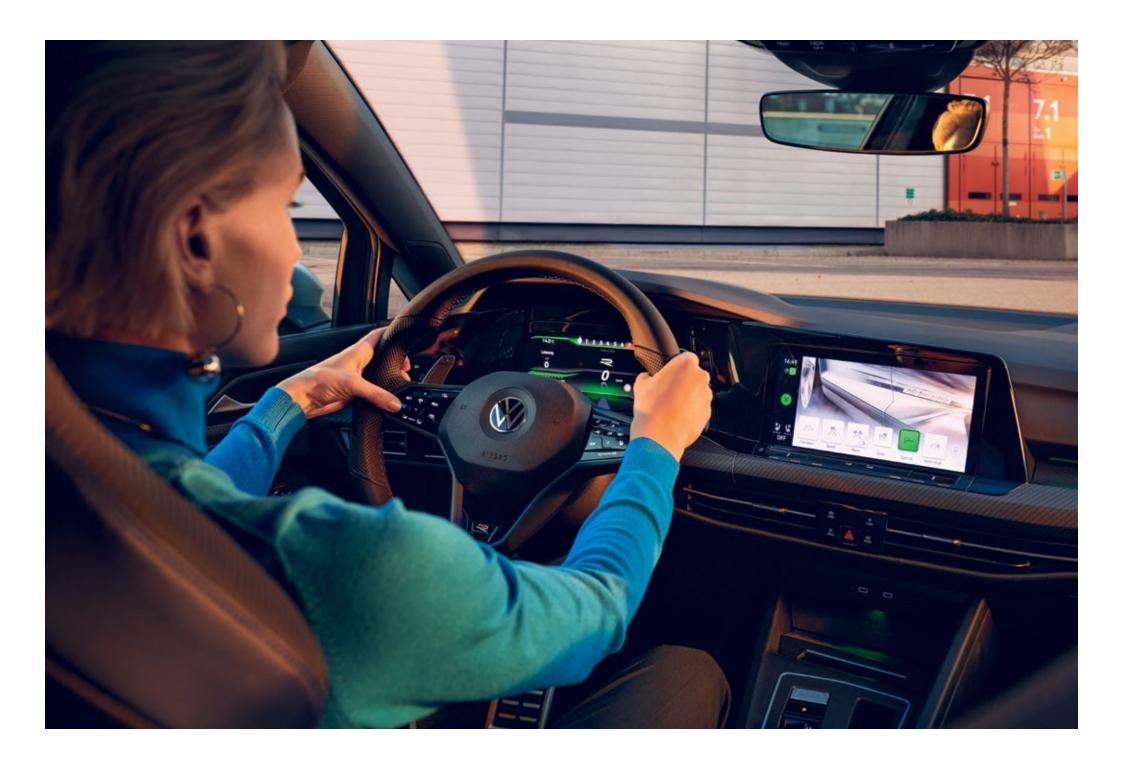

#### **Infotainment**

Once you take a look inside the Golf, you'll notice straight away that the digital future has arrived in the cockpit. These features are dominated by high-resolution displays, and the majority of functions, like the radio, air conditioning system and lighting, can be operated using touch-sensitive surfaces and sliders.

**01** The 10.25-inch Active Info Display not only comes with standard features such as the rev counter, speedometer and mileage counter, but also other useful data in an even clearer and more detailed display. You can even set up your favourite functions on the home screen, just the way you would on your smartphone.

## Connectivity

Heir to the tech throne.

Raising the bar in clever innovation that puts you front, centre, and connected.

01 'App-Connect' allows your Golf to connect with current Apple and Android smartphones through innovative technologies: Apple 'CarPlay' and Google 'Android Auto'. This enables you to 'mirror' your smartphone's most important functions, such as phone contacts, news and music, on the touch-screen of your infotainment system, enabling you to operate them simply and safely during your journey. Please note, there is usage of only certified apps while driving. Optional Wireless App-Connect (infotainment package) available for the GTI/R.