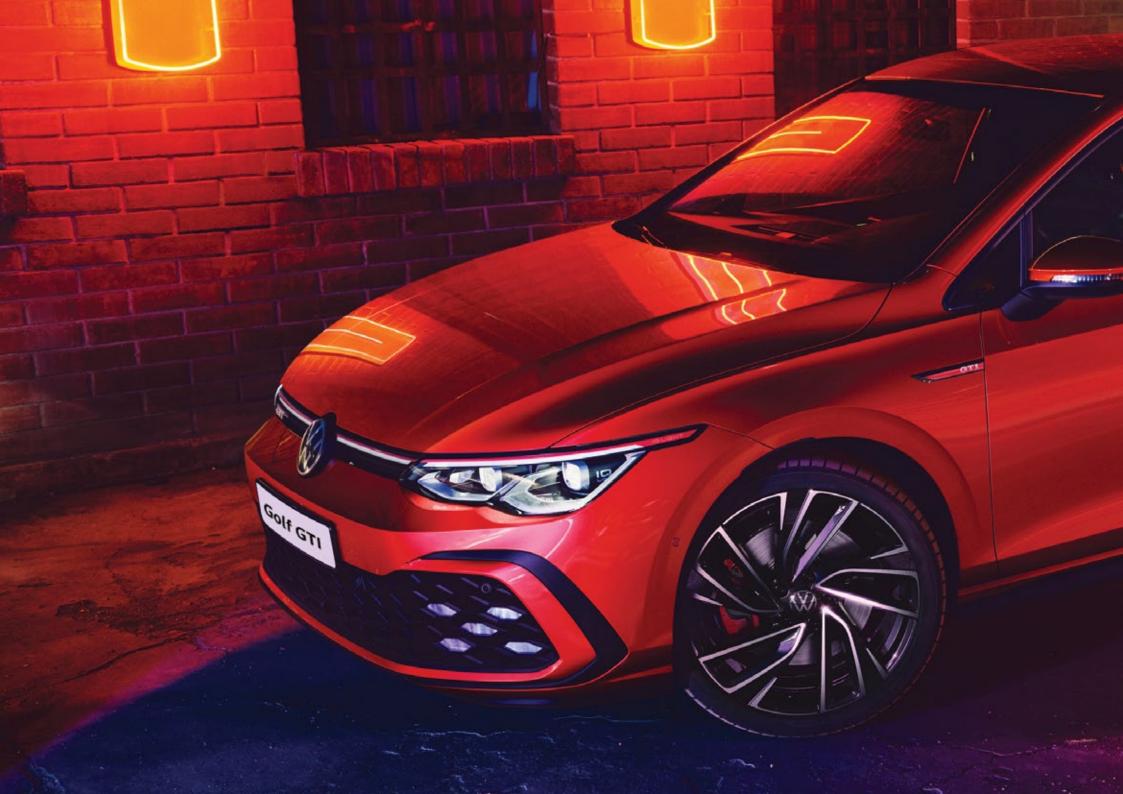

## The Golf GTI

Gear up for this top-notch hot hatch.

The beloved rebel is back on the road to create a sensation with more sport and more sophistication than ever before. Pure driving pleasure and goose bumps guaranteed.

#### The exterior

Offering a sporty, elegant appearance

**01** "Adelaide" 19-inch alloy wheels are dynamic and impressively enhance the Golf GTI's sporty nature.

**02** The Golf GTI is fitted with visibly dynamic LED performance headlights that stretch all the way round to the side wings, while sleek LED high taillight clusters dominate the rear. In addition, the LED front fog lights come in the new 5-honeycomb design and are built seamlessly into the bumper.