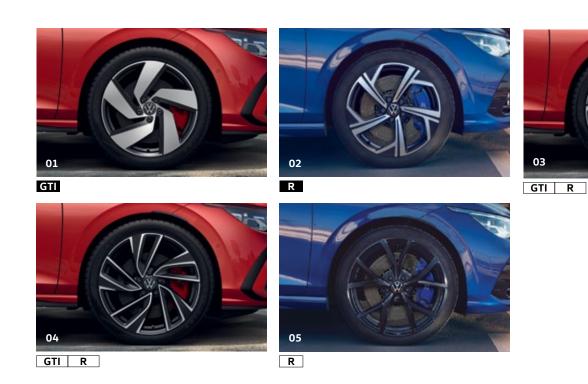

## Wheels

Richmond alloy wheels 18"

Jerez alloy wheels 18"

Estoril alloy wheels 19"

Adelaide alloy wheels 19"

Estoril alloy wheels, black 19"

🕶 - standard 🗀 - optional

**GTI** GTI Line **R** R-Line