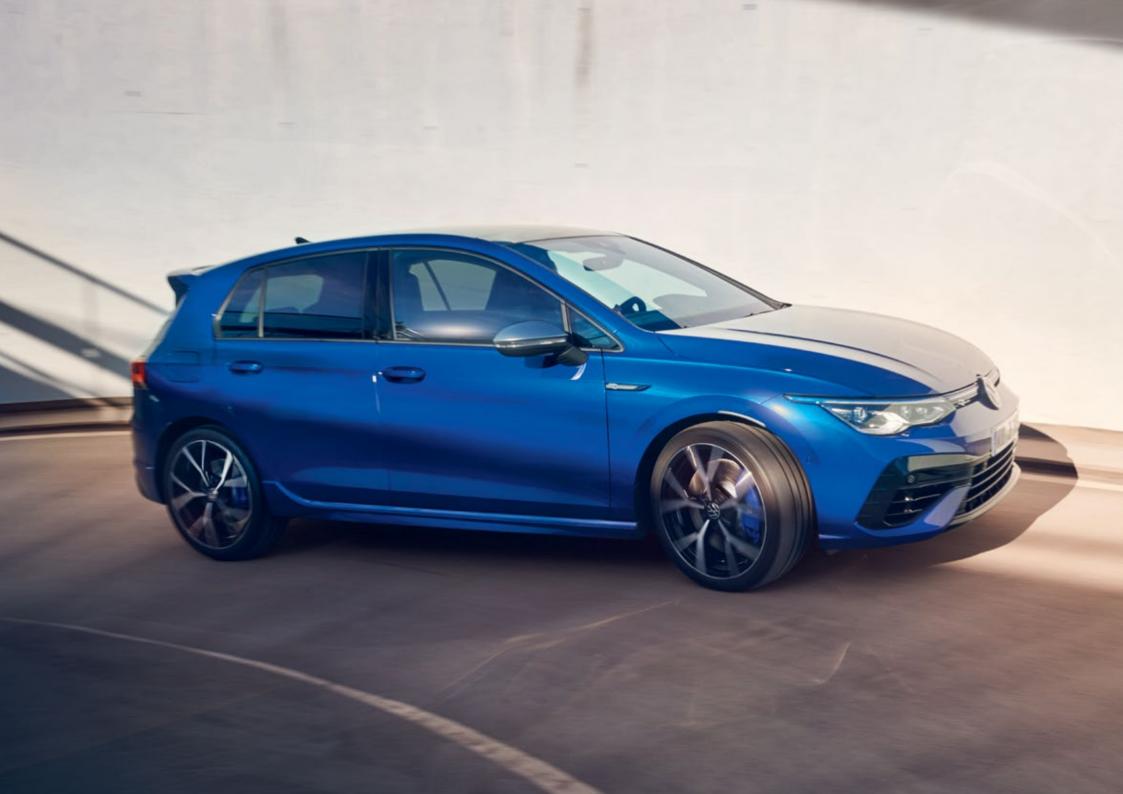

## The Golf R

A car made for everyone who strives for more, while still staying true to their principles. The embodiment of a new dimension of performance, which not only makes it the most elite member of the model series, but also the star of the R-brand. From 0 to 100km/h in just 4.8 seconds at an optional top speed of 250km/h. The fourth stage in the evolution of the 2.0L TSI engine with an output of 235kW (320PS) and the 7-speed dual-clutch gearbox (DSG) represent a very particular lifestyle: dynamic, progressive and inspiring.

## Rev up for sporty elegance

**01** The R-specific dynamic front bumpers are complemented by wide air vents – stretching from the distinctive side sills to the optional R-Performance Titanium Exhaust System with rear silencers in titanium from Akrapovič. The R-logo on the boot lid and the high-gloss black diffuser also hint to the vehicle's unique athleticism.

**02** The blue brake calipers give the optional 19-inch alloy wheels a distinctive touch. The choices are many: 19-inch Adelaide alloy wheels, 18-inch Jerez alloy wheels, or 19-inch Estoril alloy wheels (black with burnished finish or black).