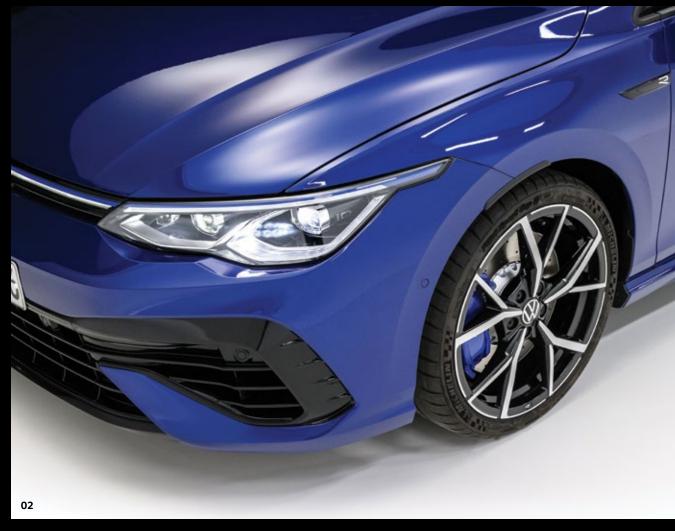

**02** The blue brake calipers give the optional 19-inch alloy wheels a distinctive touch. The choices are many: 19-inch Adelaide alloy wheels, 18-inch Jerez alloy wheels, or 19-inch Estoril alloy wheels (black with burnished finish or black).