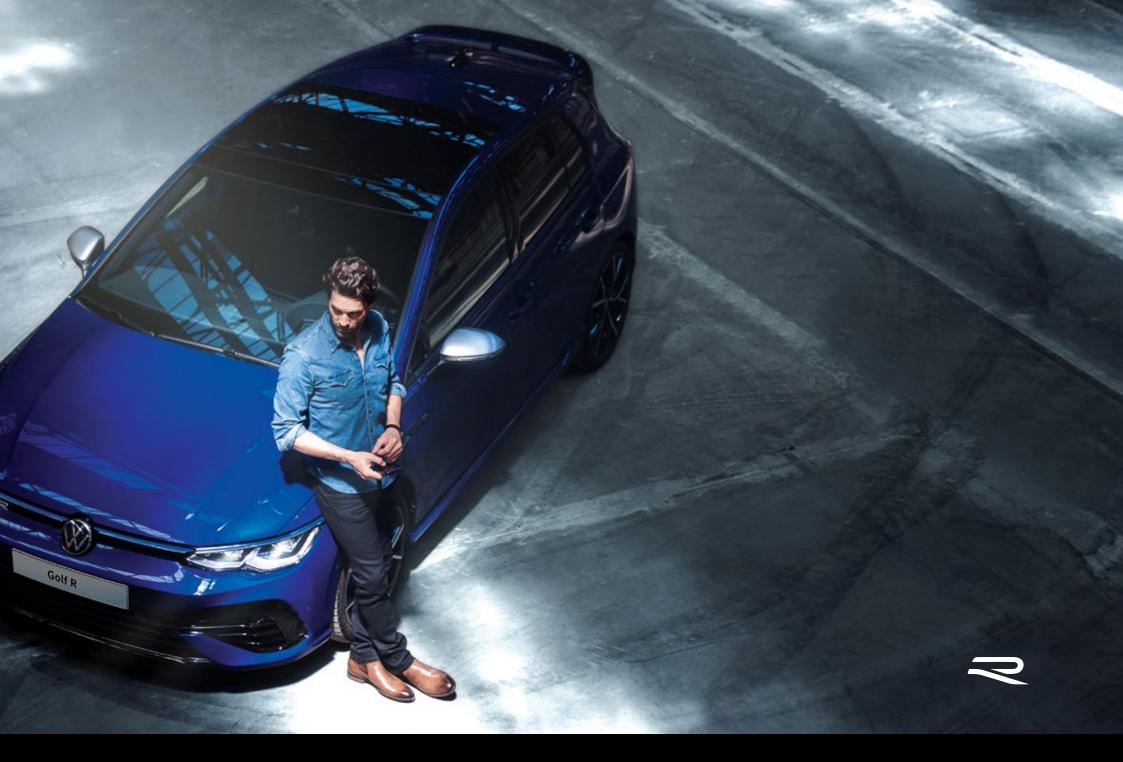

## The Golf R

A car made for everyone who strives for more, while still staying true to their principles. The embodiment of a new dimension of performance, which not only makes it the most elite member of the model series, but also the star of the R-brand. From 0 to 100km/h in just 4.8 seconds at an optional top speed of 250km/h. The fourth stage in the evolution of the 2.0L TSI engine with an output of 235kW (320PS) and the 7-speed dual-clutch gearbox (DSG) represent a very particular lifestyle: dynamic, progressive and inspiring.