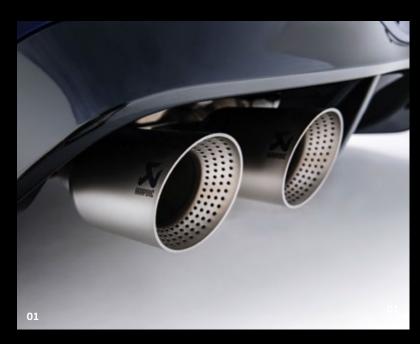

## Rev up for sporty elegance

**01** The R-specific dynamic front bumpers are complemented by wide air vents – stretching from the distinctive side sills to the optional R-Performance Titanium Exhaust System with rear silencers in titanium from Akrapovič. The R-logo on the boot lid and the high-gloss black diffuser also hint to the vehicle's unique athleticism.