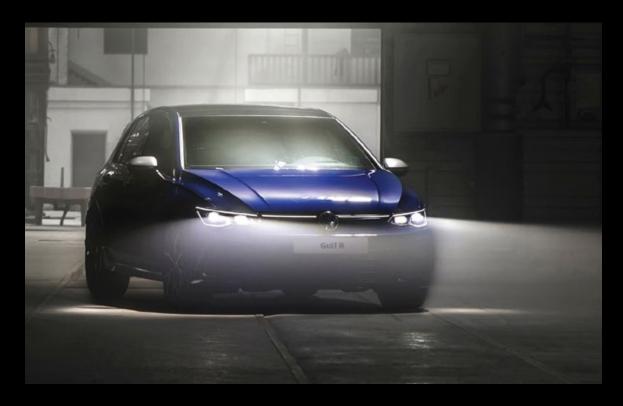

## The exterior

## Rev up for sporty elegance

**01** The R-specific dynamic front bumpers are complemented by wide air vents – stretching from the distinctive side sills to the optional R-Performance Titanium Exhaust System with rear silencers in titanium from Akrapovič. The R-logo on the boot lid and the high-gloss black diffuser also hint to the vehicle's unique athleticism.