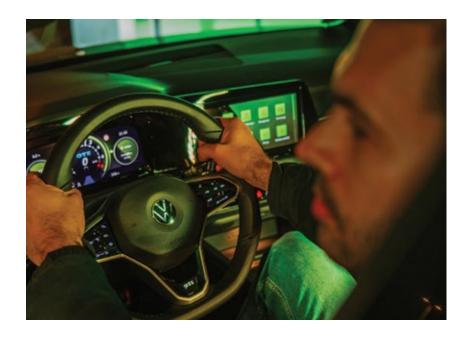

## The interior

Outside: Fast-paced

Inside: Chilled out

**01** The Leather Trim Touch Multifunction Steering Wheel can be operated with a simple tap of the finger. In combination with the intelligent menu navigation, you have access to several functions, and haptic feedback through gentle vibration confirms each interaction with the functions.