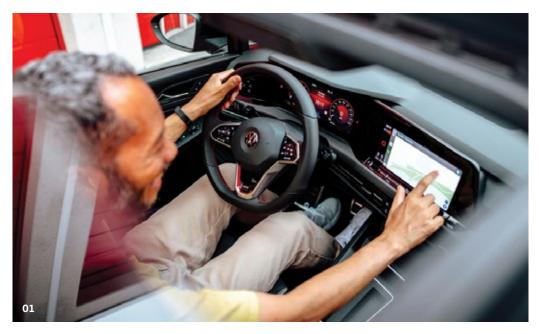

## The interior

Outside: Fast-paced

Inside: Chilled out

**01** The Leather Trim Touch Multifunction Steering Wheel can be operated with a simple tap of the finger. In combination with the intelligent menu navigation, you have access to several functions, and haptic feedback through gentle vibration confirms each interaction with the functions.

O1 The GTI look is visible in every corner of the interior. While the premium sport seats in the front are covered in durable fabric in "Scale Paper" design, the hallmark red accents of the GTI design are not only visible on the leather steering wheel but also on the front textile floor mats that come in a complementary colour scheme.