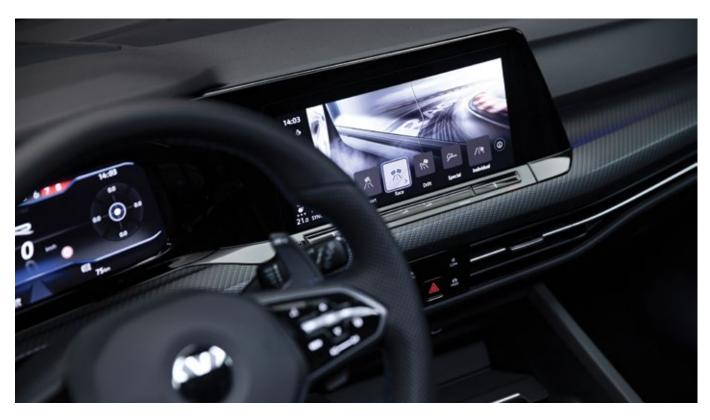

#### **Infotainment**

Once you take a look inside the Golf, you'll notice straight away that the digital future has arrived in the cockpit. These features are dominated by high-resolution displays, and the majority of functions, like the radio, air conditioning system and lighting, can be operated using touch-sensitive surfaces and sliders.

**01** The 10.25-inch Active Info Display not only comes with standard features such as the rev counter, speedometer and mileage counter, but also other useful data in an even clearer and more detailed display. You can even set up your favourite functions on the home screen, just the way you would on your smartphone.